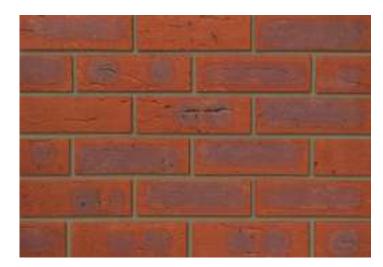

## **Surrey Red Multi**

## Product Information

Ibstock Code:4133Type:WirecutFacing Description:RolledDry Brick Weight (kg):2.1kgPack Quantity:500

Packaging (standard): Banded (Plastic)

Factory: South Holmwood

## Technical Specification (to BS EN 771-1)

Brick Dimensions (L x W x H mm): 215x102x65

Size Tolerances Mean & Range: T2 R1

Configuration: Vertically Perforated

Voids (%): 30-34

Compressive Strength (N/mm²): 40

Active Soluble Salts: S2

Water Absorption (% weight):

Durability: F2

Gross Dry Density (Sound Insulation) (Kg/m³): 1450

Equivalent Thermal Conductivity "K" value 5% Exposed: Refer to Ibstock

Initial Rate of Absorption (Suction Rate) (Kg/m²/min): Refer to Ibstock