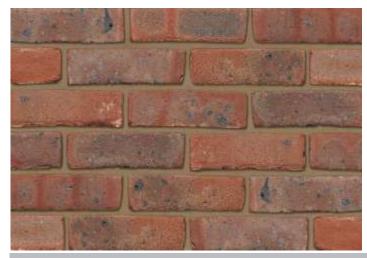

## **Hamsey Mixed Stock**

Chailey

5036335031087

Factory:

Ibstock Code: 4517 Type: Stock Facing Description: Sandfaced Dry Brick Weight (kg): 2.2kg Pack Quantity: 370 Packaging (standard): Banded (plastic)