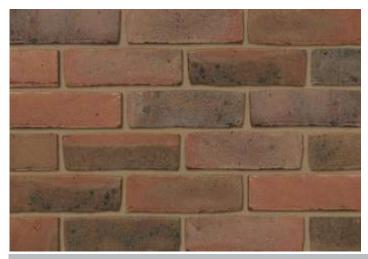

## **Cottage Mixture**

| Ibstock Code:          | 4001      |
|------------------------|-----------|
| Type:                  | Stock     |
| Facing Description:    | Sandfaced |
| Dry Brick Weight (kg): | 2.3kg     |
| Pack Quantity:         | 500       |

Packaging (standard): Banded (plastic)

Factory: Ashdown

| raciory.                                               | ASHQOWII         |
|--------------------------------------------------------|------------------|
| Technical Specification (to BS EN 771-1)               |                  |
| Brick Dimensions (L x W x H mm):                       | 215x102x65       |
| Size Tolerances Mean & Range:                          | T1 R1            |
| Configuration:                                         | Single Frog      |
| Voids (%):                                             | 6-11             |
| Compressive Strength (N/mm²):                          | 30               |
| Active Soluble Salts:                                  | S2               |
| Water Absorption (% weight):                           | 15               |
| Durability:                                            | F2               |
| Gross Dry Density (Sound Insulation) (Kg/m³):          | 1550             |
| Equivalent Thermal Conductivity "K" value 5% Exposed:  | Refer to Ibstock |
| Initial Rate of Absorption (Suction Rate) (Kg/m²/min): | Refer to Ibstock |
| EAN:                                                   | 5036335023976    |